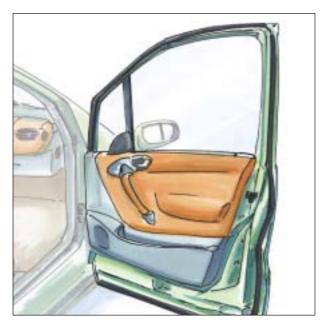

Cladding and leather finishing of central console

6

Cladding of door panels, bonding of retainers

Edge folding and bonding of cladding parts

Self-adhesive fittings, fixing of acoustic insulation parts in doors