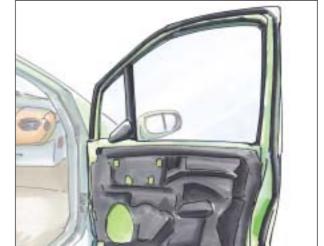

Cladding and leather finishing of central console

6

Cladding of door panels, bonding of retainers

Edge folding and bonding of cladding parts

Self-adhesive fittings, fixing of acoustic insulation parts in doors

Manufacture and flock-coating of door sealing rubber

Self-adhesive fittings of floor assemblies, insulation matting

Manufacture of seats, seat shells

Cladding of trunk linings, loading surfaces, and rear shelves