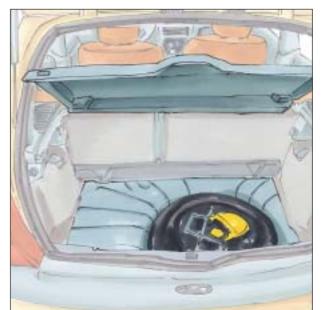

Bonding of spare wheel well

| Product group             | Base                                                  | Special characteristics                                       | Main uses                                                                       |
|---------------------------|-------------------------------------------------------|---------------------------------------------------------------|---------------------------------------------------------------------------------|
| KÖDIPLAST                 | Butyl rubber                                          | Universal adhesive sealant                                    | Fixing and sealing of acoustic insulation parts in doors and engine compartment |
|                           |                                                       |                                                               | Manufacture of headlamps                                                        |
|                           |                                                       |                                                               | Sealing of cable bushes                                                         |
| KÖRAPOX                   | Epoxy resin                                           | Two-component, solvent-free                                   | Manufacture of headlamps                                                        |
| KÖRATAC                   | Polyurethane,<br>synthetic resin,<br>contains solvent | Primer systems                                                | Primer for TPE glass surround mouldings (thermoplastic elastomer)               |
|                           | oomanie serveni                                       |                                                               | Bonding agent for coil coating applications                                     |
| KÖRAPOP<br>(solvent-free) | Mixed polymer                                         | Very wide adhesive spectrum, one and two-component            | Manufacture of exterior attachments  Bonding interior components                |
|                           |                                                       |                                                               | Adhesive/sealant for repair applications                                        |
| KÖRAPOP<br>(sprayable)    | Mixed polymer                                         | Very wide adhesive spectrum                                   | Spray-on joint sealant with anti-corrosive function                             |
| KÖRAPREN                  | Polychloroprene (PCP),<br>contains solvent            | Contact adhesives with wide range of uses                     | Cladding for interior components                                                |
| KÖDISOL                   | Polysulphide                                          | Very good resistance to fuel, very good temperature stability | Manufacture of engine attachments                                               |
| KÖRABOND                  | Synthetic resins                                      | Primer systems                                                | Bonding agent for various adhesive systems                                      |
| KÖRATAPE                  | Acrylate adhesive tapes                               | Self-adhesive single and double sided                         | Fastening of emblems, bonding of décor trims and strips                         |
| KÖRASOLV                  | Solvent                                               |                                                               | Thinner, cleaning agent for various adhesive systems                            |