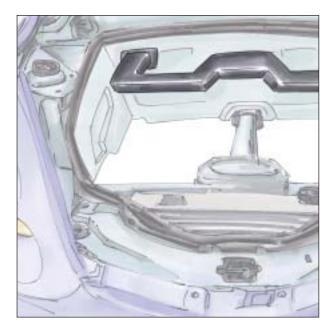

Manufacture and flock-coating of door sealing rubber

Self-adhesive fittings of floor assemblies, insulation matting

Manufacture of seats, seat shells

Cladding of trunk linings, loading surfaces, and rear shelves

Bonding of spare wheel well

| Product group             | Base                                                  | Special characteristics                                       | Main uses                                                                       |
|---------------------------|-------------------------------------------------------|---------------------------------------------------------------|---------------------------------------------------------------------------------|
| KÖDIPLAST                 | Butyl rubber                                          | Universal adhesive sealant                                    | Fixing and sealing of acoustic insulation parts in doors and engine compartment |
|                           |                                                       |                                                               | Manufacture of headlamps                                                        |
|                           |                                                       |                                                               | Sealing of cable bushes                                                         |
| KÖRAPOX                   | Epoxy resin                                           | Two-component, solvent-free                                   | Manufacture of headlamps                                                        |
| KÖRATAC                   | Polyurethane,<br>synthetic resin,<br>contains solvent | Primer systems                                                | Primer for TPE glass surround mouldings (thermoplastic elastomer)               |
|                           | oomanie serveni                                       |                                                               | Bonding agent for coil coating applications                                     |
| KÖRAPOP<br>(solvent-free) | Mixed polymer                                         | Very wide adhesive spectrum, one and two-component            | Manufacture of exterior attachments  Bonding interior components                |
|                           |                                                       |                                                               | Adhesive/sealant for repair applications                                        |
| KÖRAPOP<br>(sprayable)    | Mixed polymer                                         | Very wide adhesive spectrum                                   | Spray-on joint sealant with anti-corrosive function                             |
| KÖRAPREN                  | Polychloroprene (PCP),<br>contains solvent            | Contact adhesives with wide range of uses                     | Cladding for interior components                                                |
| KÖDISOL                   | Polysulphide                                          | Very good resistance to fuel, very good temperature stability | Manufacture of engine attachments                                               |
| KÖRABOND                  | Synthetic resins                                      | Primer systems                                                | Bonding agent for various adhesive systems                                      |
| KÖRATAPE                  | Acrylate adhesive tapes                               | Self-adhesive single and double sided                         | Fastening of emblems, bonding of décor trims and strips                         |
| KÖRASOLV                  | Solvent                                               |                                                               | Thinner, cleaning agent for various adhesive systems                            |