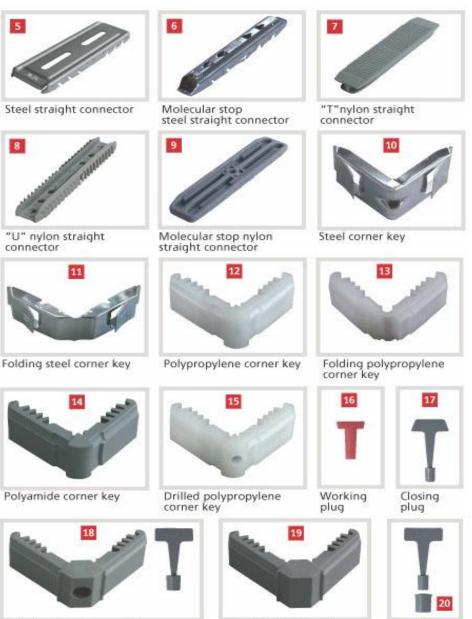

Unit 210 Holly Road, Western Industrial Estate. Naas Road, Dublin 12 Ph 00353-1-4565170 Fax 00353-1-4502371 Email: info@nationalseal.ie web: www.nationalseal.ie

**Accessories** 

Drilled polyamide corner key for gas filling + plug

Non drilled polyamide corner key for gas filling

National Seal Systems Limited