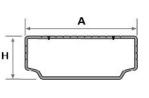

Unit 210 Holly Road, Western Industrial Estate. Naas Road, Dublin 12 Ph 00353-1-4565170 Fax 00353-1-4502371 Email: <u>info@nationalseal.ie</u> web: www.nationalseal.ie

Spacer bar in height H6.5 mm X A all widths are available also in a wide range of painted colours & RAL Shades.