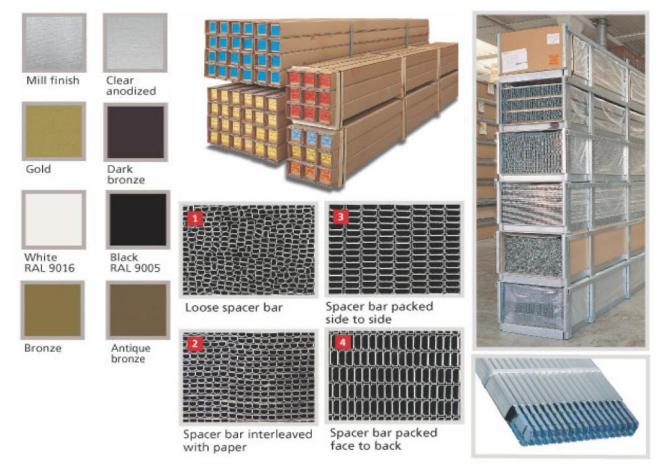

Unit 210 Holly Road, Western Industrial Estate. Naas Road, Dublin 12 Ph 00353-1-4565170 Fax 00353-1-4502371 Email: <u>info@nationalseal.ie</u> web: www.nationalseal.ie

Spacer bar in height H6.5 mm X A all widths are available also in a wide range of painted colours & RAL Shades.

These boxes offer ease of handling and the opportunity for the customer to buy even small quantities of product meeting the possible need of limited volumes.

The packing of the spacer bar is carried out using cardboard boxes in a length of 4 or 5 metres.

The packing can be even effected in iron stillages in a length of 6 metres closed on the sides by special cardboard sheets which preserve the spacer bar from dust.

This system assures a notable optimization in the scraps, the possibility of stocking a big quantity of profiles in a limited space and practicability in drawing the wished quantity during the production.