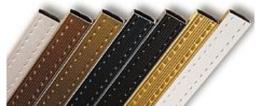

Unit 210 Holly Road, Western Industrial Estate. Naas Road, Dublin 12 Ph 00353-1-4565170 Fax 00353-1-4502371 Email: <u>info@nationalseal.ie</u> web: www.nationalseal.ie

Spacer bar in height H6.5 mm X A all widths are available also in a wide range of painted colours & RAL Shades.