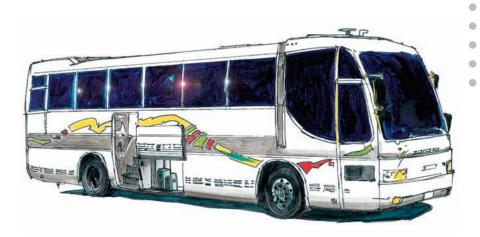

#### BUSES AND COACHES

- Sealing of weld seams with Körapop
- Bonding of side panels and base plates with Körapur or Körapop one and two component

 Bonding and sealing of luggage compartment flaps and floor bonding with Körapur or Körapop

- Production and installation of interior trim with Köramelt, Köracoll or Körapren
- Sealing of edge covers with Ködisil or Körapur

- Sealing of various clamping profiles, cappings and overlaps with Ködiplast, Körapop or Körapur
- Bonding of stair coverings and stair edges with Körapren or Köraplast