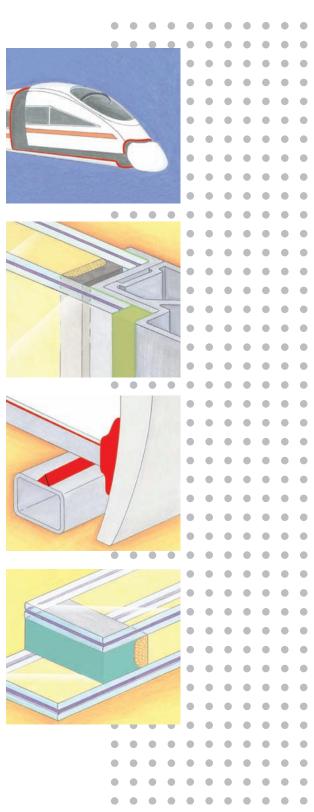

### **RAIL-MOUNTED VEHICLES**

 Bonding of the GRP vehicle head to the body with Körapur one and two component

 Sealing between the body and insulating glass element with Körapop one and two component

 Bonding of the floor element and sealing with Körapur or Körapop

 Production of the sound proof insulating glass elements with GD, the glass sealants based on polysulphide, polyurethane and butyl

#### SANDWICH AND ASSEMBLY BONDING

#### Side wall element in insulating construction

Core composite element from PS-, pure foam or PVCrigid foam with surface layers from GRP, aluminium, steel or VA panel and wooden inlays bonded with Körapur one and two component adhesives.

#### Floor element in adhesive technology

Bonding of aluminium sheet (galvanised), plywood and rigid insulating foam with Körapur one and two component adhesives.

#### **Construction of coated floor element**

Floor coating on plywood with Körapur two component. Smooth and rough surfaces available with Körapox or Körapur.

#### **Assembly bonding**

Bonding of plywood side wall and screen printed floor panels into the profile with Körapur or Körapop one and two component. Seal against water penetration with Körapur or Körapop.