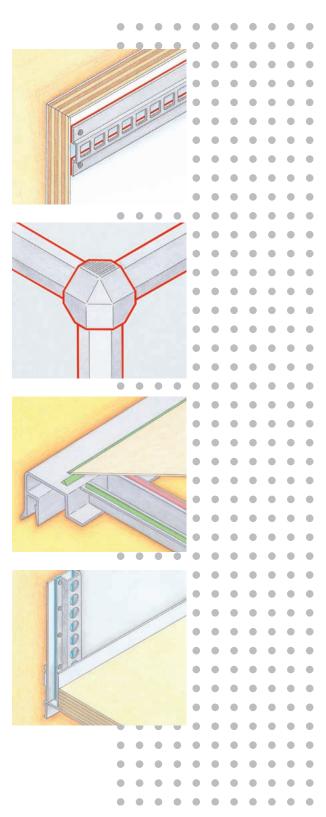

#### **DRY FREIGHT VEHICLES**

 Bonding of locking rails with Körapur one and two component

 Bonding and sealing of edge profiles and assembly of the corner joint with Körapur or Körapop

Assembly of roof profiles with Körapop or KörapurUse Köratape as assembly help

 Underlay riveted hat profiles with Ködiplast to seal against leaks and to reduce noise