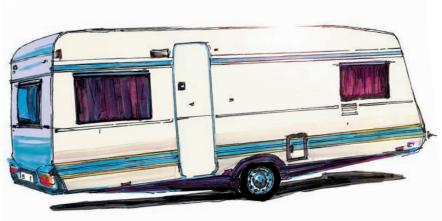

### CARAVANS

 Bonding and sealing of thermoplastic trim parts with Körapur or Körapop

 Production of furniture facings with Köracoll, Köramelt or Körapren

 Bonding of rubber and PVC sealing profiles with Köratac

 Sealing of windows, overlapping areas, screw connections as well as floor joints with Ködiplast