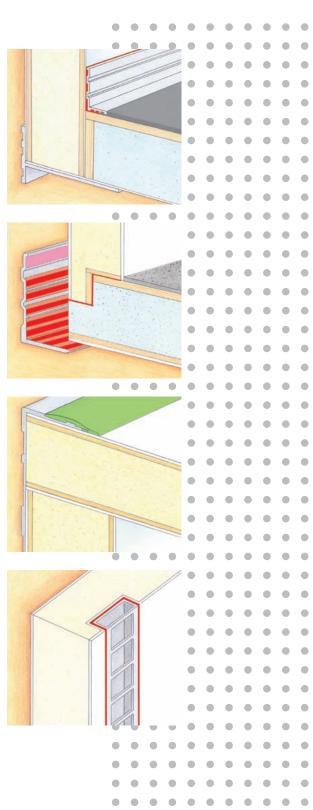

#### SANDWICH AND ASSEMBLY BONDING

#### Side wall element in insulating construction

Core composite element from PS-, pure foam or PVCrigid foam with surface layers from GRP, aluminium, steel or VA panel and wooden inlays bonded with Körapur one and two component adhesives.

#### Floor element in adhesive technology

Bonding of aluminium sheet (galvanised), plywood and rigid insulating foam with Körapur one and two component adhesives.

#### **Construction of coated floor element**

Floor coating on plywood with Körapur two component. Smooth and rough surfaces available with Körapox or Körapur.

#### **Assembly bonding**

Bonding of plywood side wall and screen printed floor panels into the profile with Körapur or Körapop one and two component. Seal against water penetration with Körapur or Körapop.