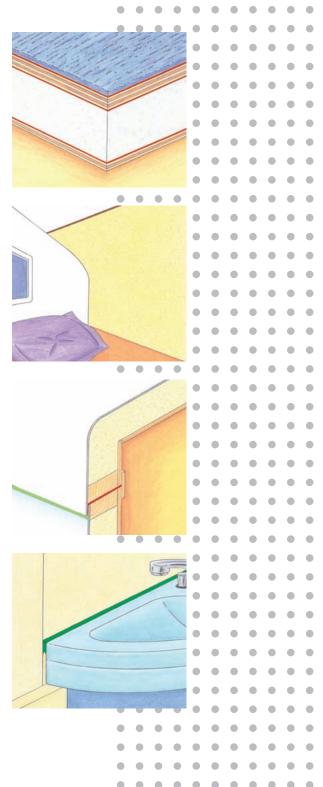

### **MOBILE HOMES**

roof and floor with Körapur one and two component

- Production of sandwich elements for sidewall,

 Bonding of wall and floor coverings with Köracoll or Körapren

 Assembly bonding and sealing with Körapur and Körapop

 Sealing and bonding in the sanitary area with Ködisil