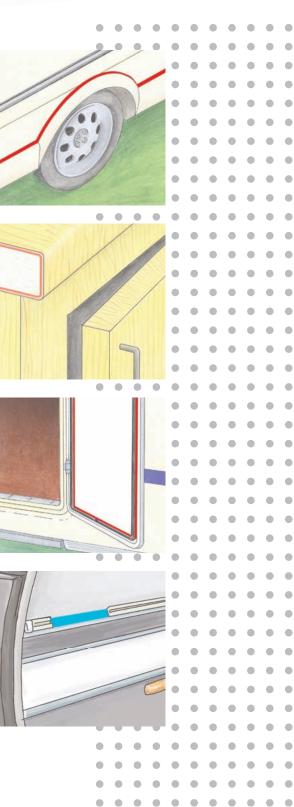

### CARAVANS

 Bonding and sealing of thermoplastic trim parts with Körapur or Körapop

 Production of furniture facings with Köracoll, Köramelt or Körapren

 Bonding of rubber and PVC sealing profiles with Köratac

 Sealing of windows, overlapping areas, screw connections as well as floor joints with Ködiplast