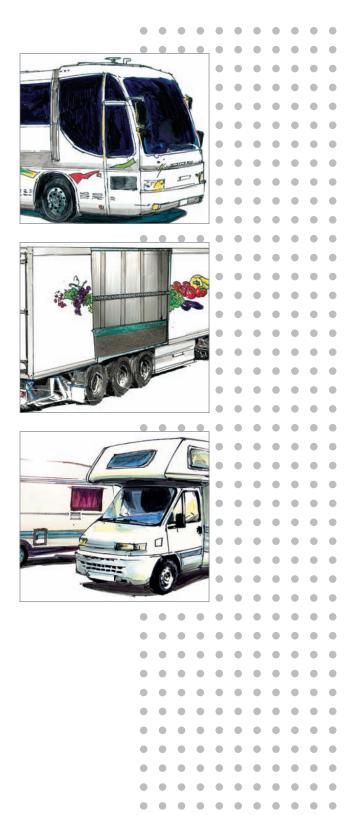

#### BUSES AND COACHES

- Sealing of weld seams with Körapop
- Bonding of side panels and base plates with Körapur or Körapop one and two component

 Bonding and sealing of luggage compartment flaps and floor bonding with Körapur or Körapop

- Production and installation of interior trim with Köramelt, Köracoll or Körapren
- Sealing of edge covers with Ködisil or Körapur

- Sealing of various clamping profiles, cappings and overlaps with Ködiplast, Körapop or Körapur
- Bonding of stair coverings and stair edges with Körapren or Köraplast

#### MOBILE SALES VEHICLES

 Interior lining of the wall surfaces with Köracoll, Köraplast or Körapren

- Sealing in the interior areas with Ködisil or Körapur

 Bonding and sealing of glass counters with Ködisil or Köditec

### CARAVANS

 Bonding and sealing of thermoplastic trim parts with Körapur or Körapop

 Production of furniture facings with Köracoll, Köramelt or Körapren

 Bonding of rubber and PVC sealing profiles with Köratac