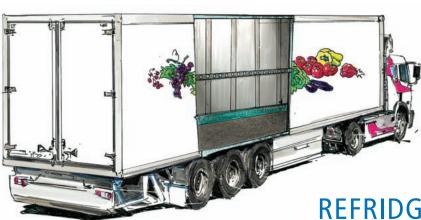

### **REFRIDGERATED VEHICLES**

- Bonding of the skirting board with Körapur
- Floor coating with Körapur or Körapox

 Assembly bonding with Körapur or Körapop and Köratape as assembly help

 Sealing of the roof element with Körapur or Körapop

- Bonding of double floor case rails with Körapur