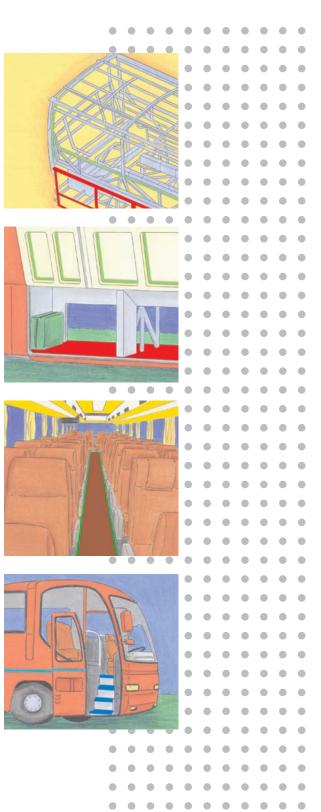

#### BUSES AND COACHES

- Sealing of weld seams with Körapop
- Bonding of side panels and base plates with Körapur or Körapop one and two component

 Bonding and sealing of luggage compartment flaps and floor bonding with Körapur or Körapop

- Production and installation of interior trim with Köramelt, Köracoll or Körapren
- Sealing of edge covers with Ködisil or Körapur

- Sealing of various clamping profiles, cappings and overlaps with Ködiplast, Körapop or Körapur
- Bonding of stair coverings and stair edges with Körapren or Köraplast