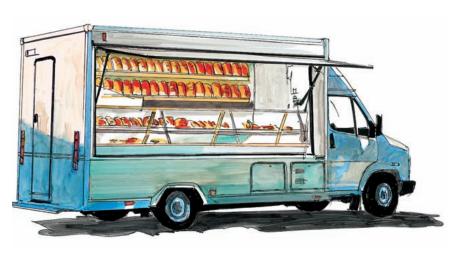

#### MOBILE SALES VEHICLES

 Interior lining of the wall surfaces with Köracoll, Köraplast or Körapren

- Sealing in the interior areas with Ködisil or Körapur

 Bonding and sealing of glass counters with Ködisil or Köditec

 Coating of floor and sidewall with Körapur or Körapox