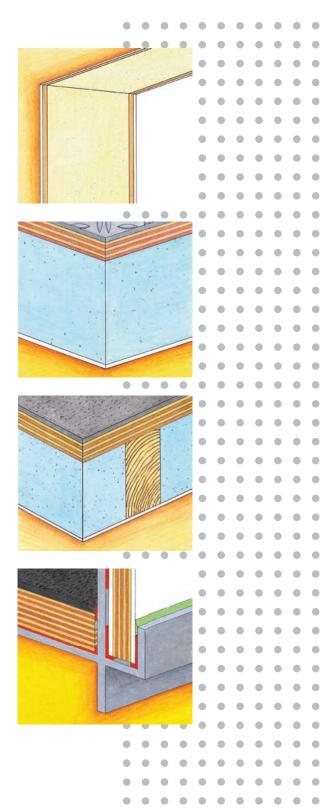

#### SANDWICH AND ASSEMBLY BONDING

#### Side wall element in insulating construction

Core composite element from PS-, pure foam or PVCrigid foam with surface layers from GRP, aluminium, steel or VA panel and wooden inlays bonded with Körapur one and two component adhesives.

#### Floor element in adhesive technology

Bonding of aluminium sheet (galvanised), plywood and rigid insulating foam with Körapur one and two component adhesives.

#### **Construction of coated floor element**

Floor coating on plywood with Körapur two component. Smooth and rough surfaces available with Körapox or Körapur.

#### **Assembly bonding**

Bonding of plywood side wall and screen printed floor panels into the profile with Körapur or Körapop one and two component. Seal against water penetration with Körapur or Körapop.