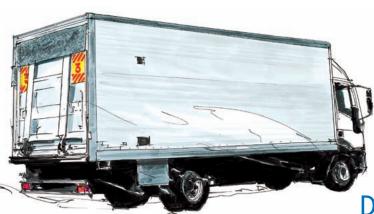

#### **DRY FREIGHT VEHICLES**

 Bonding of locking rails with Körapur one and two component

 Bonding and sealing of edge profiles and assembly of the corner joint with Körapur or Körapop

Assembly of roof profiles with Körapop or KörapurUse Köratape as assembly help

 Underlay riveted hat profiles with Ködiplast to seal against leaks and to reduce noise