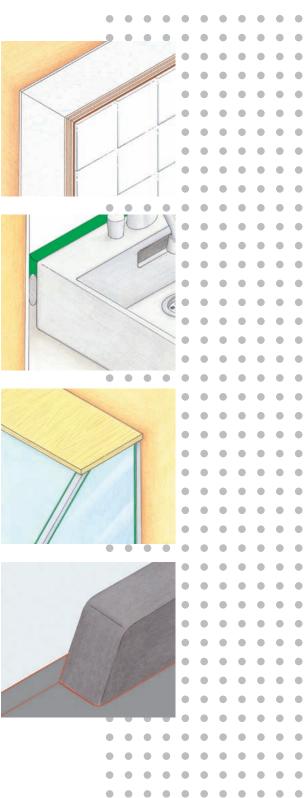

### **REFRIDGERATED VEHICLES**

- Bonding of the skirting board with Körapur
- Floor coating with Körapur or Körapox

 Assembly bonding with Körapur or Körapop and Köratape as assembly help

 Sealing of the roof element with Körapur or Körapop

- Bonding of double floor case rails with Körapur

#### **DRY FREIGHT VEHICLES**

 Bonding of locking rails with Körapur one and two component

 Bonding and sealing of edge profiles and assembly of the corner joint with Körapur or Körapop

Assembly of roof profiles with Körapop or KörapurUse Köratape as assembly help

 Underlay riveted hat profiles with Ködiplast to seal against leaks and to reduce noise