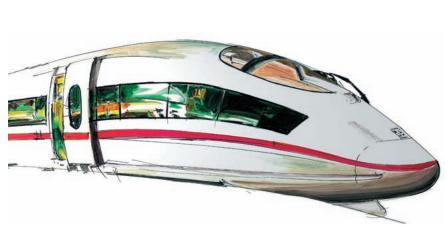

### **RAIL-MOUNTED VEHICLES**

 Bonding of the GRP vehicle head to the body with Körapur one and two component

 Sealing between the body and insulating glass element with Körapop one and two component

 Bonding of the floor element and sealing with Körapur or Körapop

 Production of the sound proof insulating glass elements with GD, the glass sealants based on polysulphide, polyurethane and butyl