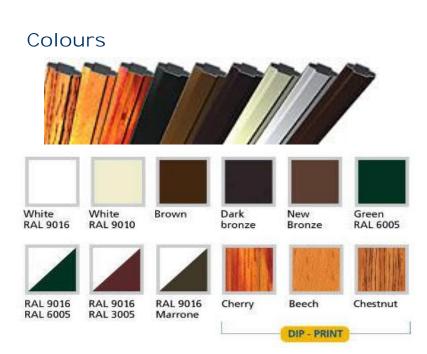

Georgian is available also in the two-tone version.

Unit 210 Holly Road, Western Industrial Estate. Naas Road, Dublin 12 Ph 00353-1-4565170 Fax 00353-1-4502371 Email: info@nationalseal.ie web: www.nationalseal.ie