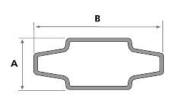

Unit 210 Holly Road, Western Industrial Estate. Naas Road, Dublin 12 Ph 00353-1-4565170 Fax 00353-1-4502371 Email: info@nationalseal.ie web: www.nationalseal.ie

Georgian Bar

Available in B18mm x A8mm and B25mm x A8mm also available in Deco Gold The system which offers you the maximum of practicality, good value and beautiful decorations for your double glazed windows.