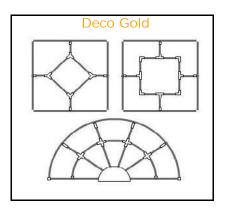

Unit 210 Holly Road, Western Industrial Estate. Naas Road, Dublin 12 Ph 00353-1-4565170 Fax 00353-1-4502371 Email: info@nationalseal.ie web: www.nationalseal.ie

Georgian Bar

Available in B18mm x A8mm and B25mm x A8mm also available in Deco Gold The system which offers you the maximum of practicality, good value and beautiful decorations for your double glazed windows.