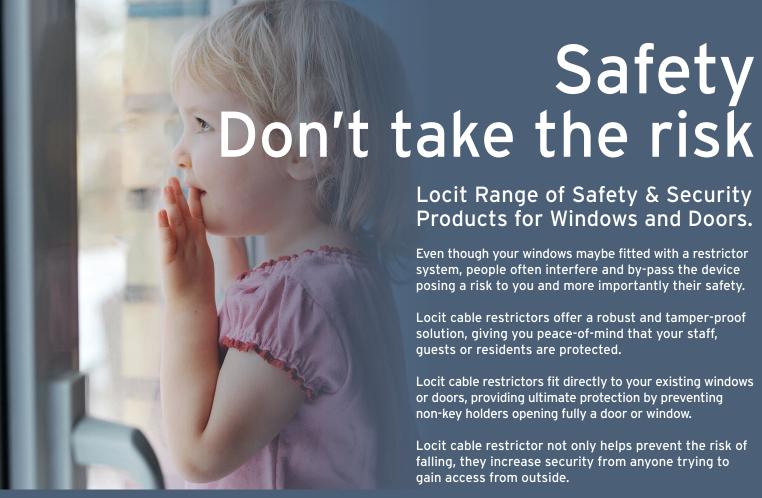

# Locit Range of Safety & Security Products for Windows and Doors.

Even though your windows maybe fitted with a restrictor system, people often interfere and by-pass the device posing a risk to you and more importantly their safety.

Locit cable restrictors offer a robust and tamper-proof solution, giving you peace-of-mind that your staff, guests or residents are protected.

Locit cable restrictors fit directly to your existing windows or doors, providing ultimate protection by preventing non-key holders opening fully a door or window.

Locit cable restrictor not only helps prevent the risk of falling, they increase security from anyone trying to gain access from outside.