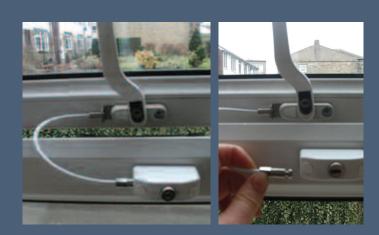

Locit cable restrictors offer a robust and tamper-proof solution, giving you peace-of-mind that your staff, guests or residents are protected.

Locit cable restrictors fit directly to your existing windows or doors, providing ultimate protection by preventing non-key holders opening fully a door or window.

### Discreet Fitting

Locit is aesthetic and discreet on any window or door frame.

Fits All Window & Door Types Locit products are suitable for use on timber, GRP, aluminium & pvc-u, fitting casement & tilt/turn windows & all doors styles.