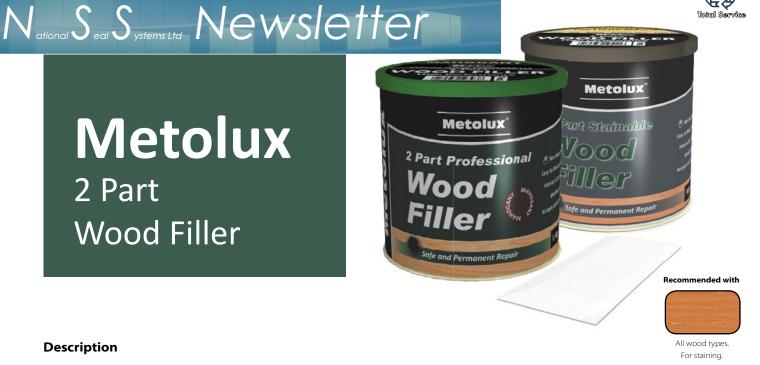

Metolux 2 Part Wood Filler

## Description

Metolux 2 Part Wood Filler is a pre-coloured two-part high strength polyester wood filler supplied in retail and trade pack sizes. Supplied with a separate hardener, this wood filler provides a strong high quality repair to wood imperfections. Supplied in a large range of pre-coloured blends to match your wood type, or as a stainable version.

## **Key Benefits**

- Large trade pack sizes in a range of suitable colour matches.
- Premium quality product for professionals. Non slump for corner work.
- Accepts all finishes including all known paint systems and varnishes.
- Easy to sand down to perfection Weatherproof for interior or exterior use.
- Attractive hard wearing printed tin packaging with dish lid for spreader.