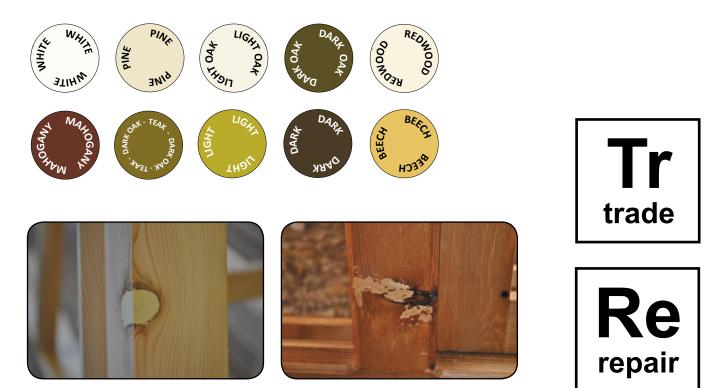

## Description

Metolux 2 Part Wood Filler is a pre-coloured two-part high strength polyester wood filler supplied in retail and trade pack sizes. Supplied with a separate hardener, this wood filler provides a strong high quality repair to wood imperfections. Supplied in a large range of pre-coloured blends to match your wood type, or as a stainable version.

## **Key Benefits**

- Large trade pack sizes in a range of suitable colour matches.
- Premium quality product for professionals. Non slump for corner work.
- Accepts all finishes including all known paint systems and varnishes.
- Easy to sand down to perfection Weatherproof for interior or exterior use.
- Attractive hard wearing printed tin packaging with dish lid for spreader.

**Offer Prices:-**275ml (500g) @ €5.95 each 770ml (1400g)@ €13.95 each Expires end of August 2015

Perfect for wood imperfections particularly corner work and deep holes such as wood knots.

Unit 210 Holly Road, Western Industrial Estate. Naas Road, Dublin 12 Seal Systems Naas Road, Dubun 12 Ph 00353-1-4565170 Fax 00353-1-4502371 Email: info@nationalseal.ie web: www.nationalseal.ie