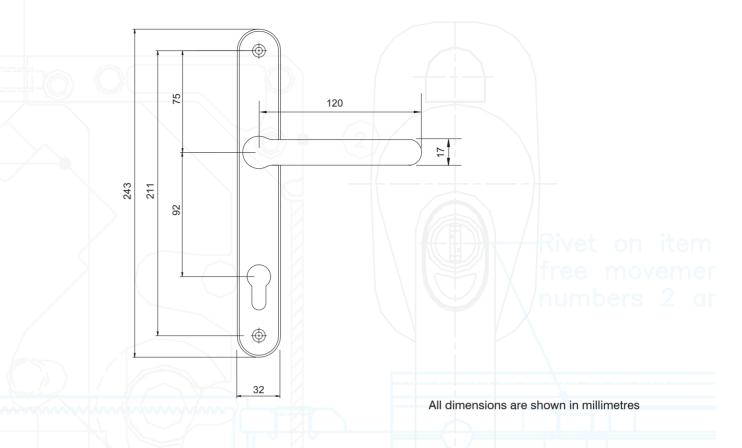

### **Technical Specification**

Designed for PVC-U and Composite doors

All finishes salt spray tested to 480 hours (BS EN 1670: Class 5)

Tested to 200,000 cycles

Tested as part of a complete door set that successfully achieved PAS24

92mm PZ

Includes screw and spindle pack suitable for 60mm - 70mm profiles (1 x 8mm x 120mm spindle, 2 x M5 x 70mm colour coordinated machine screws, 2 x M5 x 80mm colour coordinated machine screws)