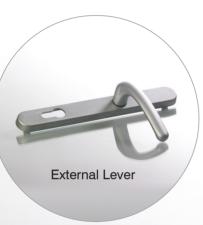

## Balmoral Inline Lever Lever

#### **Features & Benefits**

- Solid die cast zinc construction with heavy duty spring cassette
  - Sturdy feel and consistent 90 degree lever return
- Sculpted ergonomic lever and low friction nylon bush
  - Easy to grip and smooth action
- Wide backplate To suit cylinder guards and accommodate larger cylinder preparation
- Supplied with screw and spindle pack to suit 60-70mm profiles
  - Everything needed for installation included
- Colour coordinated screw heads Perfectly matching hardware, even down to the smallest details