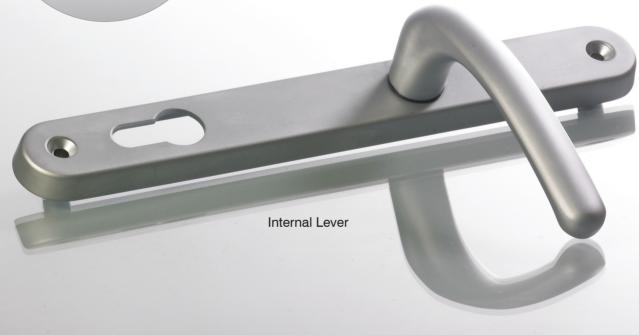

### Balmoral Inline Lever Lever

### **Additional Benefits**

- Supplied fully assembled
   Simple and quick installation, no need to fit springs or lever
- Baseplate in common with all Balmoral handles
   Same routing detail regardless of product variant chosen
- Supplied with care instructions
   Helps the homeowner to keep the hardware in optimal condition
- Silicon Site-Protectors available