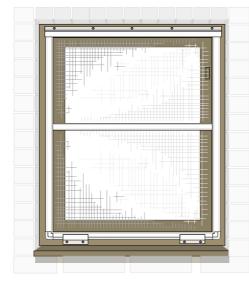

## Colours

K1 Profile is available in the following colours. As with all components, in place of .x, specify:

White (standard) .1 Dark Brown .2 Aluminium .3

> **Profile shown actual** size.

Below: K1 liftout fitted to window exterior