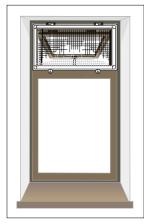

Materials - Profiles are a robust extruded aluminium, with aluminium or Standard 18x16 PVC coated fibreglass mesh.

Above: K1 hinged fitted to top opener