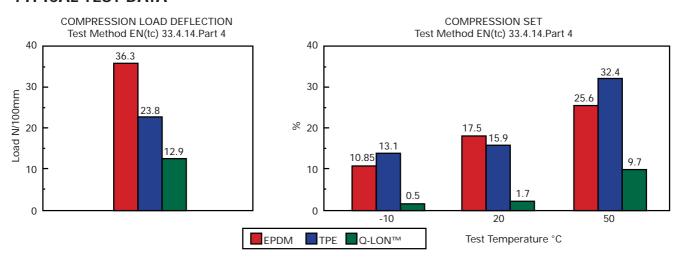

# TYPICAL TEST DATA

Long term memory tests have demonstrated that AQUAMAC is an effective and enduring weatherseal.