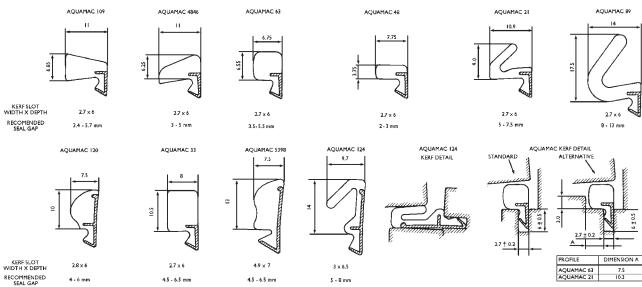

# **AQUAMAC PROFILE REFERENCES**

Distributed by:National Seal Systems Itd
Unit 210 Holly Road Ph: 01 -4565170
Western Ind. Est. Fax: 01- 4502371
Naas Road, Dublin 12
Email:-info@nationalseal.ie
Web:-www.nationalseal.ie