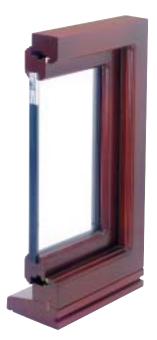

The unique AQUAMAC weatherseal has been developed in consultation with our customers to offer the widest range of seals possible for timber windows and doors. The unique design has made Aquamac impervious to paint and stain, while still providing some of the best energy saving performance characteristics currently available.

- Impervious to paint and stain.
- High wear resistance reduces wear and tear.
- Water repellent foam is unaffected by rot, mould or mildew and will not freeze to mating surfaces.
- Immune to the effects of UV light and ozone.
- More environmentally friendly CFC free.
- Stays looking good for years.