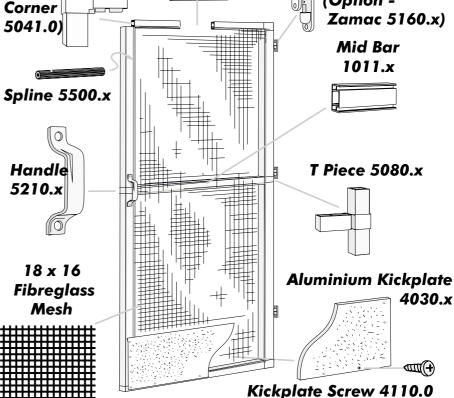

Options (not kits) - A mitre rather than a square cut corner is available, as is a steel hinge in place of the standard liftoff type.

**Above: Nova Door and Components** 

**Kits** - A Nova kit contains all the components required to make a complete door, grey fibreglass mesh is standard. Hinges, handles and a magnetic catch are included.

| Kit Sizes |             |
|-----------|-------------|
| Code      | W x H (mm)  |
| 2010.x    | 900 x 2150  |
| 2020.x    | 1000 x 2150 |

2040.x

All kits may be reduced to the exact size required.

## **Heavy Duty Option**

A 'Heavy Duty' style Nova door may be manufactured to order, this includes additional midbars to fit a pushplate at the centre of the door.

## **Colours**

Nova profile is available powder coated white or dark brown, or in a silver anodised aluminium.

As with all our products, the figure after the point of the code gives the colouration.

Codes are as follows:

White (standard) .1 Dark Brown .2 Silver Anodised

**Nova Door** 