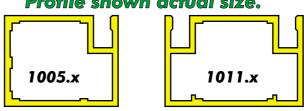

nded for domestic and light commercial applications. It is available as components, kits or manufactured to order.

Maximum Size - We would recommend not to exceed the size of our largest kit. (1300 x 2600mm)

Options (not kits) - A mitre rather than a square cut corner is available, as is a steel hinge in place of the standard liftoff type.



**Above: Nova Door and Components** 

**Kits** - A Nova kit contains all the components required to make a complete door, grey fibreglass mesh is standard. Hinges, handles and a magnetic catch are included.

| Kit Sizes |             |
|-----------|-------------|
| Code      | W x H (mm)  |
| 2010.x    | 900 x 2150  |
| 2020.x    | 1000 x 2150 |

2040.x

All kits may be reduced to the exact size required.

# Profile shown actual size.

1300 x 2600



# 

## **Heavy Duty Option**

A 'Heavy Duty' style Nova door may be manufactured to order, this includes additional midbars to fit a pushplate at the centre of the door.

## **Colours**

Nova profile is available powder coated white or dark brown, or in a silver anodised aluminium.

As with all our products, the figure after the point of the code gives the colouration.

Codes are as follows:

White (standard) .1 Dark Brown .2 Silver Anodised

**Nova Door**